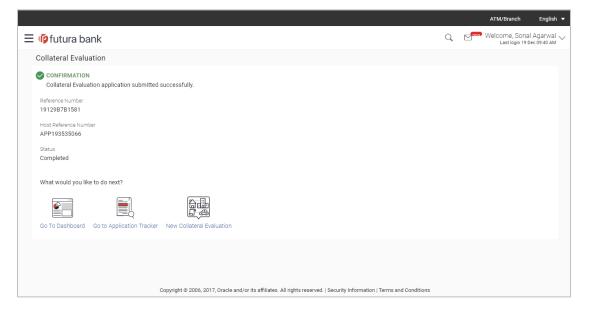

pears in editable form. OR

Click Show More to view the Collateral Details/ Ownership Details/ Seniority Details/ Upload Documents section details.

OR

OR

Click Cancel to cancel the operation and to navigate back to 'Dashboard'.

OR

Click **Back** to navigate back to the previous screen.

39. On successful submission, confirmation message for initiating the collateral evaluation appears along with the Application ID to track the status of your application and status of the application.

Click the **Go To Dashboard** link to go to the **Dashboard** screen. OR

Click the **Go To Application Tracker** link to go to the **Application Tracker** screen. OR

Click the **New Collateral Evaluation** link to initiate new collateral Evaluation application.

## **Collateral Evaluation – Confirm**



<u>Home</u>

# 7. Collateral Revaluation

Using Collateral revaluation function, corporate user can request for revaluation of an existing collateral. Generally a corporate would request for revaluation of a collateral if the market value of the pledged collateral has changed.

Corporate user needs to provide the reason for getting the collateral revaluated and the same gets submitted to mid office/back office user. Corporate user can also upload documents as part of collateral re-valuation application.

User can track the status of the collateral re-valuation application using Application Tracker available within OBDX.

#### **Prerequisites:**

- Party preference is maintained
- Corporate users are created
- Approval rule set up for corporate user to perform the actions

#### How to rea