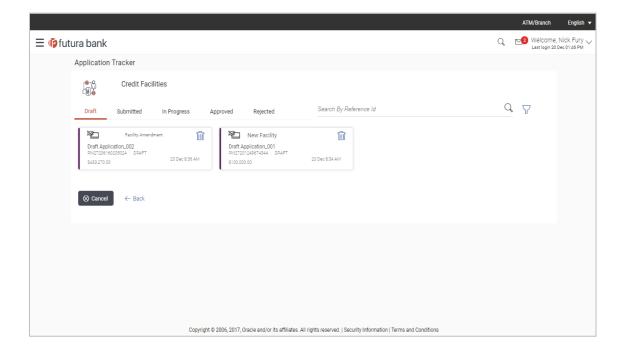

Corporates can track the status of the facility applications using Application Tracker available within OBDX.