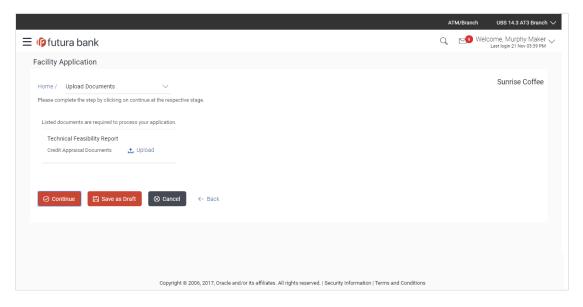

- **Facility Requirements**: In this step, the user needs to enter the facility requirement like facility amount, duration for which the credit facility is needed, category of the facility etc.
- **Collaterals**: This section lists all the collaterals mapped to the party. The user can add a new collateral by entering the required information like collateral type, description, purpose etc. in the Add Collaterals form.
- **Upload Documents**: This section lists all the documents, which are required to be submitted as part of facility application and the option to upload the document.

Screen also shows the overall facility application completion status with a progress bar. User can start filling up the application in any sequence i.e. user can click on any step and fill in the details. Application can be submitted for processing, only after filling the mandatory information required as a part of each step.